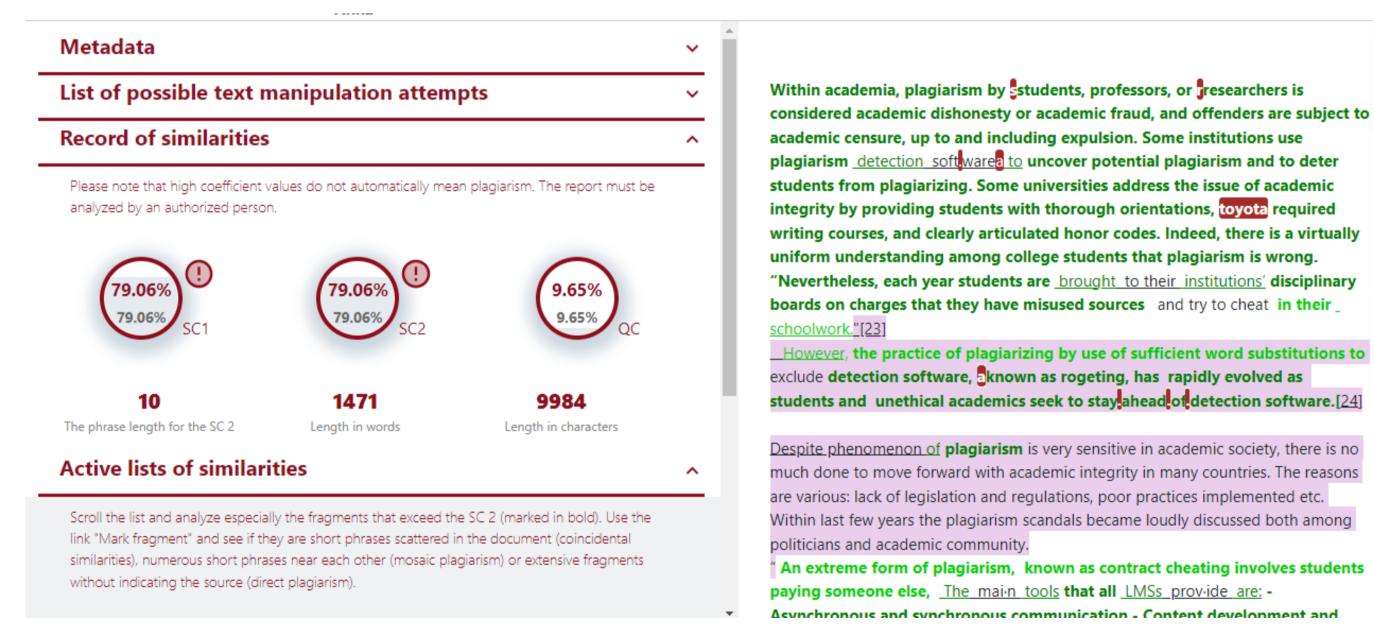

for grading                 |                          |
|----------------------|---------------------------------------|--------------------------|
| Grading status       | Not graded                            |                          |
| Due date             | Wednesday, 14 December 2022, 12:00 AM |                          |
| Time remaining       | 11 days 9 hours                       |                          |
| Last modified        | Friday, 2 December 2022, 2:34 PM      |                          |
| File submissions     | test EN.docx 🕢                        | 2 December 2022, 2:34 PM |
| Submission           | Comments (0)                          |                          |

#### STUDENT'S GUIDE

### If the teacher allows student see the report, they can open report.





#### STUDENT'S GUIDE

# After the teacher has reviewed the report and graded it, the document changes status and student can see it.



### STUDENT'S GUIDE



Thank you!



If you have any questions, please, contact us contact@strikeplagiarism.com