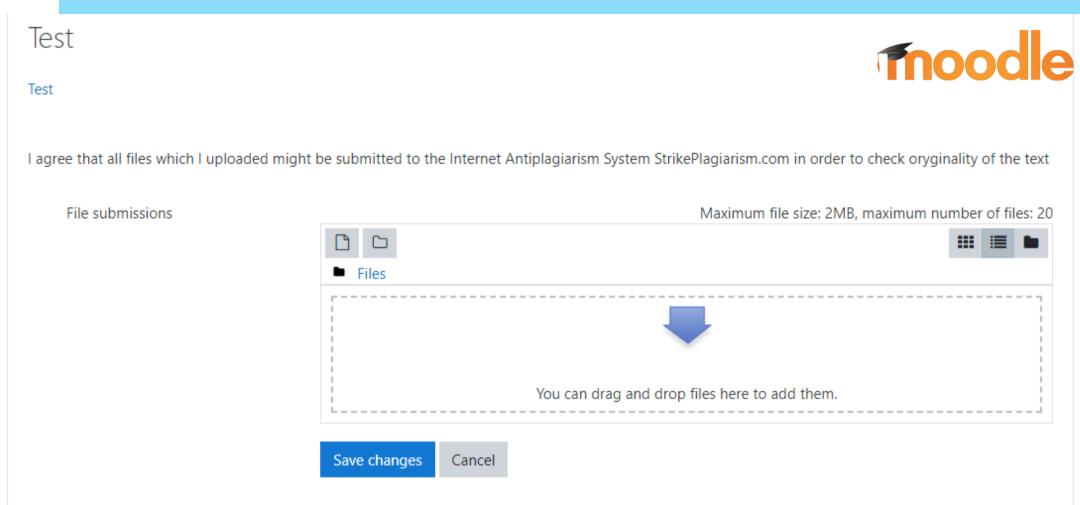

Student's manual

## Log in as a student in Moodle.

| pmo361.plagiat.pl |                                                                         |  |
|-------------------|-------------------------------------------------------------------------|--|
| Test              | Forgotten your username or password?                                    |  |
| Remember username | Cookies must be enabled in your browser ?  Some courses may allow guest |  |
| Log in            | Log in as a guest                                                       |  |



## The student receives the assignment from the teacher and uploads the paper.



## Student can monitor the submission status.

#### Submission status

comments

| Submission<br>status | Submitted for grading                 |                          |
|----------------------|---------------------------------------|--------------------------|
| Grading status       | Not graded                            |                          |
| Due date             | Wednesday, 14 December 2022, 12:00 AM |                          |
| Time remaining       | 11 days 9 hours                       |                          |
| Last modified        | Friday, 2 December 2022, 2:34 PM      |                          |
| File submissions     | test EN.docx 🕢                        | 2 December 2022, 2:34 PM |
| Submission           | Comments (0)                          |