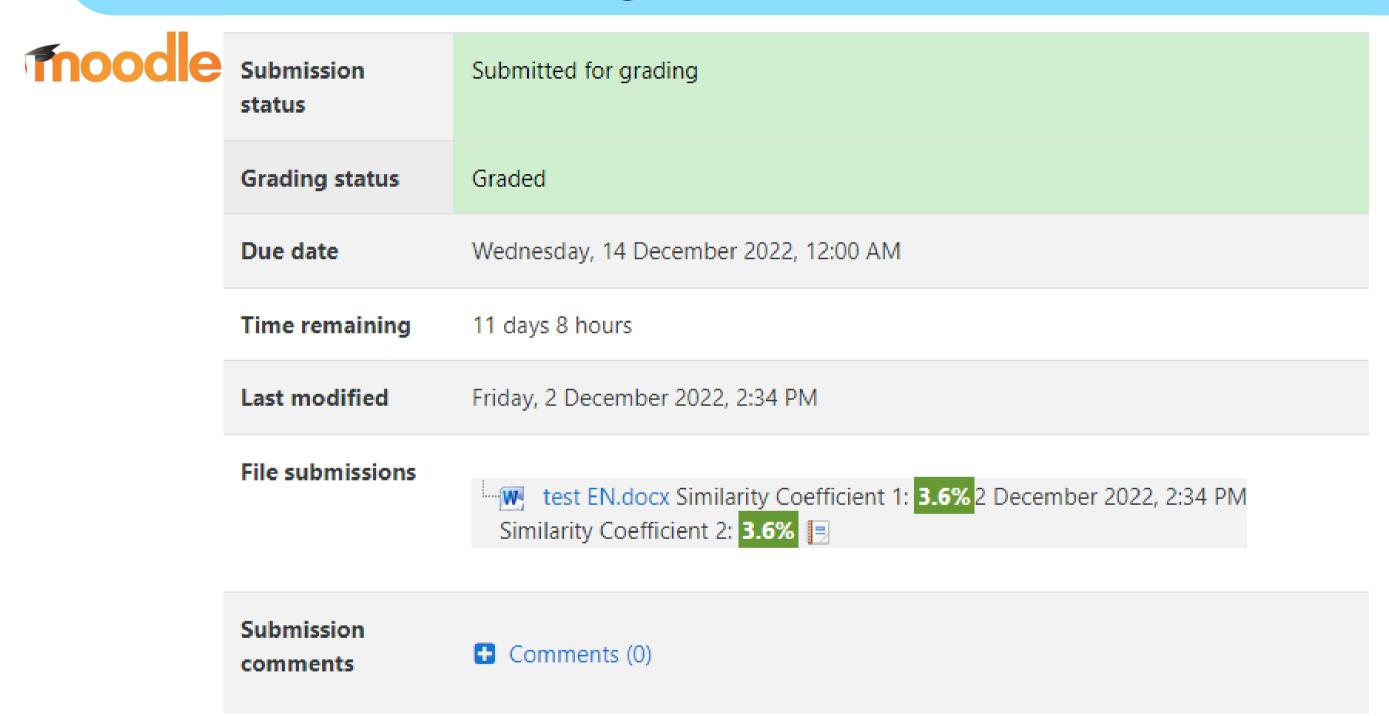

# After the teacher has reviewed the report and graded it, the document changes status and student can see it.